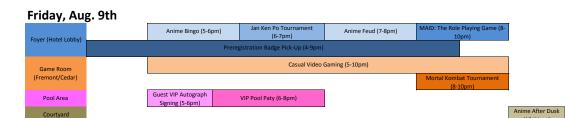

Saturday, Aug. 10th

| Main Programming<br>(Ballroom III/IV) |                                      | Bingo (10:30- Chris<br>1:30am)        | ine Cabanos Guest Panel<br>(11:30am-1pm) | Sonny Strait Guest Pane<br>(1-2:30pm) |                                  | Fandom (2:30-<br>4pm)                        | Cosplay Setup<br>(4-5pm) | Cosplay Competition<br>(5-6:30pm)      |  | arity Dating<br>(6:30-8pm) |                                                   | om Dancing<br>0-9:30pm)        |      | Rave (10pm-2am)   |
|---------------------------------------|--------------------------------------|---------------------------------------|------------------------------------------|---------------------------------------|----------------------------------|-----------------------------------------